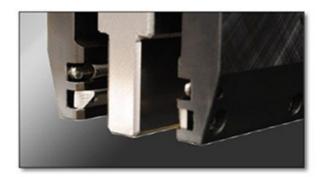

#### VERSATILE CLAMPING

The GN holds both standard European style punches and AMADA One Touch style punches allowing fast and easy tool setup. Slide in either tool and turn lever to secure punch.

## **GAPLESS SETUP**

The internal adjustment wedge allows the faster punch holders to be located directly next to each other providing setup flexibility when using smaller sectionalized punches.