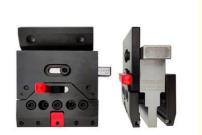

# GNSP Series Press Brake Tooling Clamps GN Punch Holder

#### GN Punch-Holder (Tooling clamp)

GENUO holds both European style tooling as well as AMADA's latest One Touch style tooling. GENUO GNSP standard fast support.

The patented rear butterfly pressing device can adapt to different types of European standard and Amada type punches. 42CrMo or C45 high frequency quenching process stamping brake tools for durability.

#### VERSATILE CLAMPING

The GN holds both standard European style punches and AMADA One Touch style punches allowing fast and easy tool setup. Slide in either tool and turn lever to secure punch.