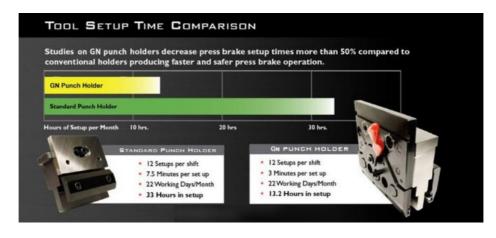

# **Product Specification**

Product Name: GN Punch Holder

• Feature 1: Reduces Press Brake Setup Times By More

Than 50%

• Feature 2: Increases Operator Safety

• Feature 3: Compatible With European Style And