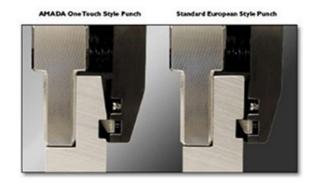

AMADA's Latest One Touch Style Tooling

• Highlight: GNSP press brake tooling clamps,

 $\label{eq:continuous} \mbox{press brake tooling clamps GNSP},$ 

**GNSP** press brake clamps

#### GN Punch-Holder (Tooling clamp)

GENUO holds both European style tooling as well as AMADA's latest One Touch style tooling. GENUO GNSP standard fast support.

The patented rear butterfly pressing device can adapt to different types of European standard and Amada type punches. 42CrMo or C45 high frequency quenching process stamping brake tools for durability.

#### VERSATILE CLAMPING

The GN holds both standard European style punches and AMADA One Touch style punches allowing fast and easy tool setup. Slide in either tool and turn lever to secure punch.