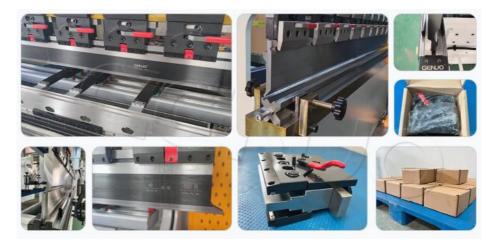

#### **Products Description**

We can supply various kinds of press brake tooling clamps. The mainly two types is normal type and fast type. We also can suppy hydraukc campsIn addition to the rapid clamping of the bending machine mold, it has the function of preventing the clamping or the mod and adjusting te uniorm torce or the moid.

## **Products Configuration**

Description **Tooling Clamp** GN15001 Code#

Tool Compatibility Standard European/AMADA One-Touch

Machine Compatibility Hydraulic Press Brakes

Holder Length 150mm 150mm Effective Height 120mm