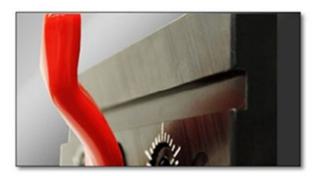

#### **OPERATOR SAFETY**

Drop prevention bar prevents punches from falling out of the punch holder during setup increasing operator safety. Once the punch is inserted into the clamp, the punch can be moved to any location along the brake bed eliminating the possibility of it falling out of the clamp.

#### SAFETY GROOVE

A special clamp plate is available which mounts the holder to the machine utilizing the safety groove on the top potion of the punch holder. This special clamp plate prevents holder from dropping when horizontal movement of clamp is required.