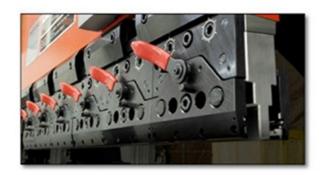

# GNSP Series Press Brake Tooling Clamps GN Punch Holder

#### GN Punch-Holder (Tooling clamp)

GENUO holds both European style tooling as well as AMADA's latest One Touch style tooling. GENUO GNSP standard fast support.

The patented rear butterfly pressing device can adapt to different types of European standard and Amada type punches. 42CrMo or C45 high frequency quenching process stamping brake tools for durability.

#### VERSATILE CLAMPING

The GN holds both standard European style punches and AMADA One Touch style punches allowing fast and easy tool setup. Slide in either tool and turn lever to secure punch.