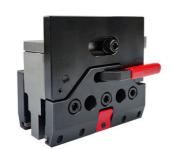

## - Products Description \_

We can supply various kinds of press brake tooling clamps. The mainly two types is normal type and fast type. We also can suppy hydraukc campsIn addition to the rapid clamping of the bending machine mold, it has the function of preventing the clamping or the mod and adjusting te uniorm torce or the moid.

## - GN Punch-Holder (Tooling clamp) \_

GENUO holds both European style tooling as well as AMADA's latest One Touch style tooling. GENUO GNSP standard fast support.

The patented rear butterfly pressing device can adapt to different types of European standard and Amada type punches.