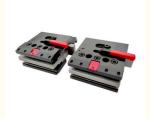

## More Images

## - Products Description \_

We can supply various kinds of press brake tooling clamps. The mainly two types is normal type and fast type. We also can suppy hydraukc campsIn addition to the rapid clamping of the bending machine mold, it has the function of preventing the clamping or the mod and adjusting te uniorm torce or the moid.