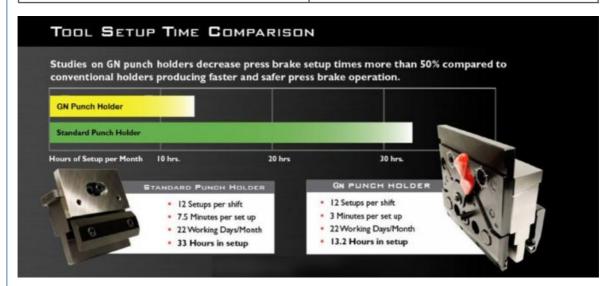

## - Products Description \_

We can supply various kinds of press brake tooling clamps. The mainly two types is normal type and fast type. We also can suppy hydraukc campsIn addition to the rapid clamping of the bending machine mold, it has the function of preventing the clamping or the mod and adjusting te uniorm torce or the moid.

## - GN Punch-Holder (Tooling clamp) \_

GENUO holds both European style tooling as well as AMADA's latest One Touch style tooling. GENUO GNSP standard fast support.

The patented rear butterfly pressing device can adapt to different types of European standard and Amada type punches.