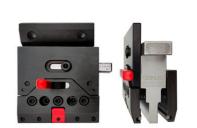

## - GN Punch-Holder (Tooling clamp) \_

GENUO holds both European style tooling as well as AMADA's latest One Touch style tooling. GENUO GNSP standard fast support.

The patented rear butterfly pressing device can adapt to different types of European standard and Amada type punches.

### **VERSATILE CLAMPING**

The GN holds both standard European style punches and AMADA One Touch style punches allowing fast and easy tool setup. Slide in either tool and turn lever to secure punch.

#### **OPERATOR SAFETY**

Drop prevention bar prevents punches from falling out of the punch holder during setup increasing operator safety. Once the punch is inserted into the clamp, the punch can be moved to any location along the brake bed eliminating the possibility of it falling out of the clamp.