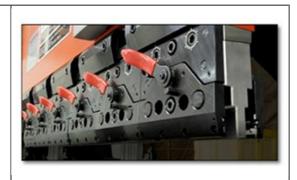

## - Products Description \_

We can supply various kinds of press brake tooling clamps. The mainly two types is normal type and fast type. We also can suppy hydraukc campsIn addition to the rapid clamping of the bending machine mold, it has the function of preventing the clamping or the mod and adjusting te uniorm torce or the moid.

## - GN Punch-Holder (Tooling clamp) \_

GENUO holds both European style tooling as well as AMADA's latest One Touch style tooling. GENUO GNSP standard fast support.

The patented rear butterfly pressing device can adapt to different types of European standard and Amada type punches.

### **GAPLESS SETUP**

The internal adjustment wedge allows the faster punch holders to be located directly next to each other providing setup flexibility when using smaller sectionalized punches.