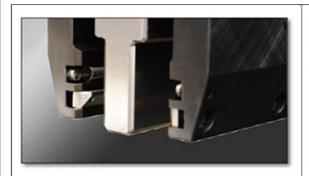

#### **OPERATOR SAFETY**

Drop prevention bar prevents punches from falling out of the punch holder during setup increasing operator safety. Once the punch is inserted into the clamp, the punch can be moved to any location along the brake bed eliminating the possibility of it falling out of the clamp.

#### **SAFETY GROOVE**

A special clamp plate is available which mounts the holder to the machine utilizing the safety groove on the top potion of the punch holder. This special clamp plate prevents holder from dropping when horizontal movement of clamp is required.