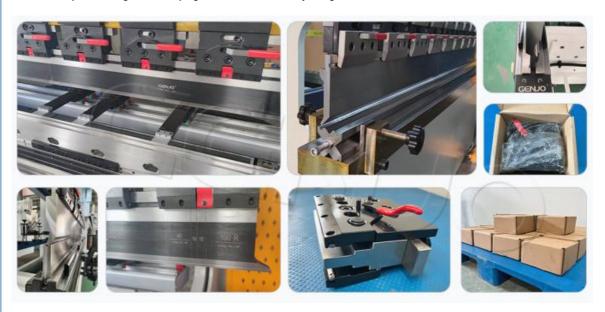

## More Images

## - Products Description \_

We can supply various kinds of press brake tooling clamps. The mainly two types is normal type and fast type. We also can suppy hydraukc campsIn addition to the rapid clamping of the bending machine mold, it has the function of preventing the clamping or the mod and adjusting te uniorm torce or the moid.

## - GN Punch-Holder (Tooling clamp) \_

GENUO holds both European style tooling as well as AMADA's latest One Touch style tooling. GENUO GNSP standard fast support.

The patented rear butterfly pressing device can adapt to different types of European standard and Amada type punches.