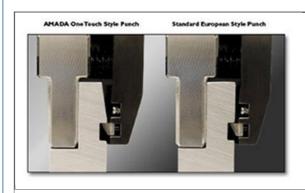

## - GN Punch-Holder (Tooling clamp) \_

GENUO holds both European style tooling as well as AMADA's latest One Touch style tooling. GENUO GNSP standard fast support.

The patented rear butterfly pressing device can adapt to different types of European standard and Amada type punches.

### **VERSATILE CLAMPING**

The GN holds both standard European style punches and AMADA One Touch style punches allowing fast and easy tool setup. Slide in either tool and turn lever to secure punch.